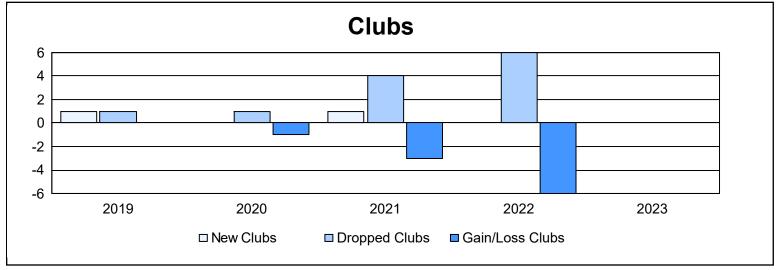

District LA 1 As of June 2023 Cumulative

| Year      | New<br>Clubs | Dropped<br>Clubs | Gain/<br>Loss<br>Clubs | New<br>Members | Charter<br>Members | Reinstate<br>Members | Transfer<br>Members | Total<br>Member<br>Added | Total<br>Members<br>Dropped | Gain/<br>Loss<br>Members |
|-----------|--------------|------------------|------------------------|----------------|--------------------|----------------------|---------------------|--------------------------|-----------------------------|--------------------------|
| 2018-2019 | 1            | 1                | 0                      | 79             | 25                 | 15                   | 16                  | 135                      | 195                         | -60                      |
| 2019-2020 | 0            | 1                | -1                     | 33             | 3                  | 19                   | 2                   | 57                       | 120                         | -63                      |
| 2020-2021 | 1            | 4                | -3                     | 85             | 25                 | 1                    | 6                   | 117                      | 155                         | -38                      |
| 2021-2022 | 0            | 6                | -6                     | 46             | 2                  | 14                   | 1                   | 63                       | 211                         | -148                     |
| 2022-2023 | 0            | 0                | 0                      | 58             | 0                  | 0                    | 0                   | 58                       | 51                          | 7                        |
| Average   | 0            | 2                | -2                     | 60             | 11                 | 10                   | 5                   | 86                       | 146                         | -60                      |